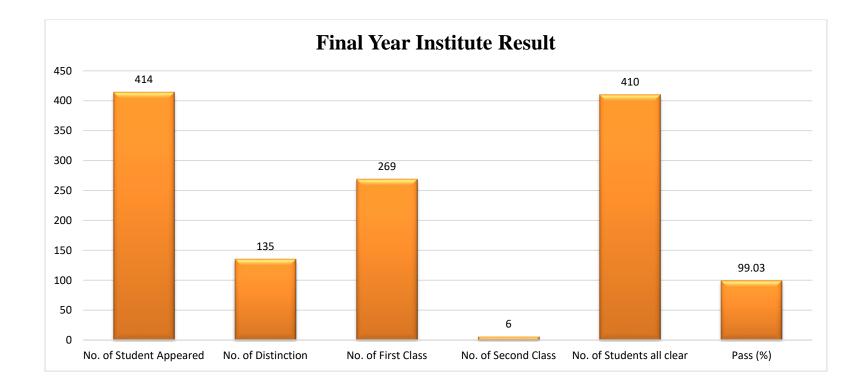

| Final Year Result                                |  |
|--------------------------------------------------|--|
| Fifth Batch Graduated in Academic Year (2020-21) |  |

| Branch     | No. of<br>Students<br>Appeared | No. of<br>Students in<br>Distinction | No. of<br>Students in<br>First Class | No. of<br>Students in<br>Second Class | No. of<br>Students All<br>Clear | No. of<br>Students<br>Fail | Passing<br>Percentage (%) |
|------------|--------------------------------|--------------------------------------|--------------------------------------|---------------------------------------|---------------------------------|----------------------------|---------------------------|
| Civil      | 170                            | 44                                   | 122                                  | 02                                    | 168                             | 02                         | 98.82                     |
| Electrical | 80                             | 21                                   | 55                                   | 03                                    | 79                              | 01                         | 98.75                     |
| Mechanical | 164                            | 70                                   | 92                                   | 01                                    | 163                             | 01                         | 99.39                     |
| Institute  | 414                            | 135                                  | 269                                  | 06                                    | 410                             | 04                         | 99.03                     |