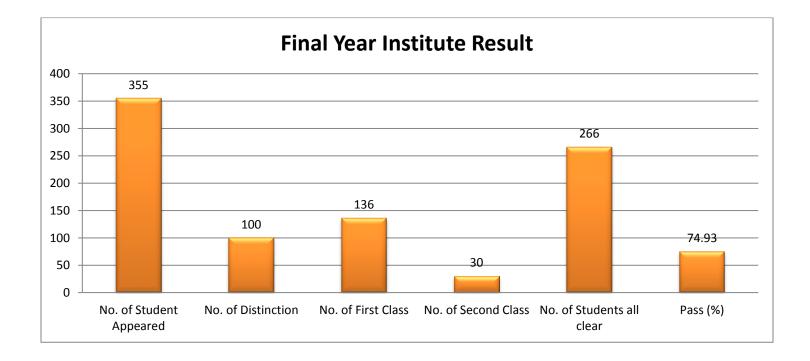

| Final Year Result                                |
|--------------------------------------------------|
| Third Batch Graduated in Academic Year (2018-19) |

| Branch     | No. of<br>Students<br>Appeared | No. of<br>Students in<br>Distinction | No. of<br>Students in<br>First Class | No. of<br>Students in<br>Second Class | No. of<br>Students All<br>Clear | No. of<br>Students<br>Fail | Passing<br>Percentage (%) |
|------------|--------------------------------|--------------------------------------|--------------------------------------|---------------------------------------|---------------------------------|----------------------------|---------------------------|
| Civil      | 146                            | 34                                   | 58                                   | 15                                    | 107                             | 39                         | 73.29                     |
| Electrical | 68                             | 20                                   | 19                                   | 8                                     | 47                              | 21                         | 69.12                     |
| Mechanical | 141                            | 46                                   | 59                                   | 7                                     | 112                             | 29                         | 79.43                     |
| Institute  | 355                            | 100                                  | 136                                  | 30                                    | 266                             | 89                         | 74.93                     |