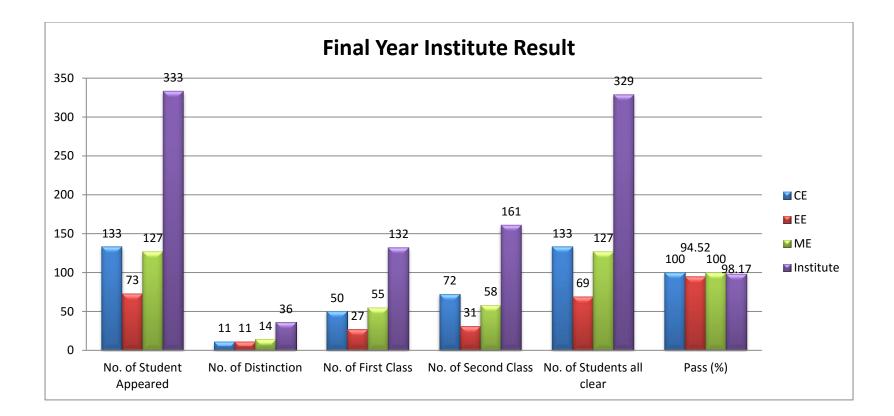

| Final Year Result                                 |  |
|---------------------------------------------------|--|
| Fourth Batch Graduated in Academic Year (2019-20) |  |

| Branch     | No. of<br>Students<br>Appeared | No. of<br>Students in<br>Distinction | No. of<br>Students in<br>First Class | No. of<br>Students in<br>Second Class | No. of<br>Students All<br>Clear | No. of<br>Students<br>Fail | Passing<br>Percentage (%) |
|------------|--------------------------------|--------------------------------------|--------------------------------------|---------------------------------------|---------------------------------|----------------------------|---------------------------|
| Civil      | 133                            | 11                                   | 50                                   | 72                                    | 133                             | 00                         | 100.00                    |
| Electrical | 73                             | 11                                   | 27                                   | 31                                    | 69                              | 04                         | 94.52                     |
| Mechanical | 127                            | 14                                   | 55                                   | 58                                    | 127                             | 00                         | 100.00                    |
| Institute  | 333                            | 36                                   | 132                                  | 161                                   | 329                             | 04                         | 98.17                     |