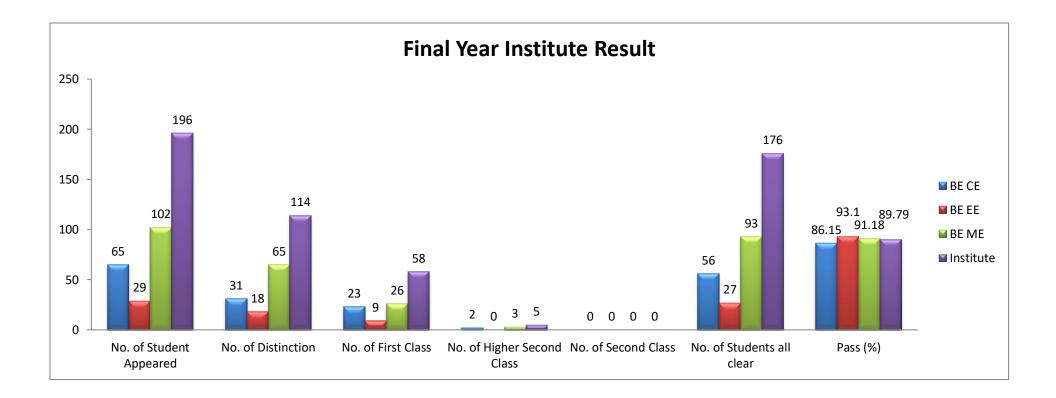

| <b>Final Year Result</b>                         |
|--------------------------------------------------|
| First Batch Graduated in Academic Year (2016-17) |

| Branch     | No. of<br>Students<br>Appeared | No. of<br>Students in<br>Distinction | No. of<br>Students in<br>First Class | No. of Students<br>in Higher<br>Second Class | No. of<br>Students in<br>Second Class | No. of<br>Students All<br>Clear | No. of<br>Students<br>Fail | Passing<br>Percentage (%) |
|------------|--------------------------------|--------------------------------------|--------------------------------------|----------------------------------------------|---------------------------------------|---------------------------------|----------------------------|---------------------------|
| Civil      | 65                             | 31                                   | 23                                   | 02                                           | 00                                    | 56                              | 09                         | 86.15                     |
| Electrical | 29                             | 18                                   | 09                                   | 00                                           | 00                                    | 27                              | 02                         | 93.10                     |
| Mechanical | 102                            | 65                                   | 26                                   | 03                                           | 00                                    | 93                              | 09                         | 91.18                     |
| Institute  | 196                            | 114                                  | 58                                   | 05                                           | 00                                    | 176                             | 20                         | 89.79                     |