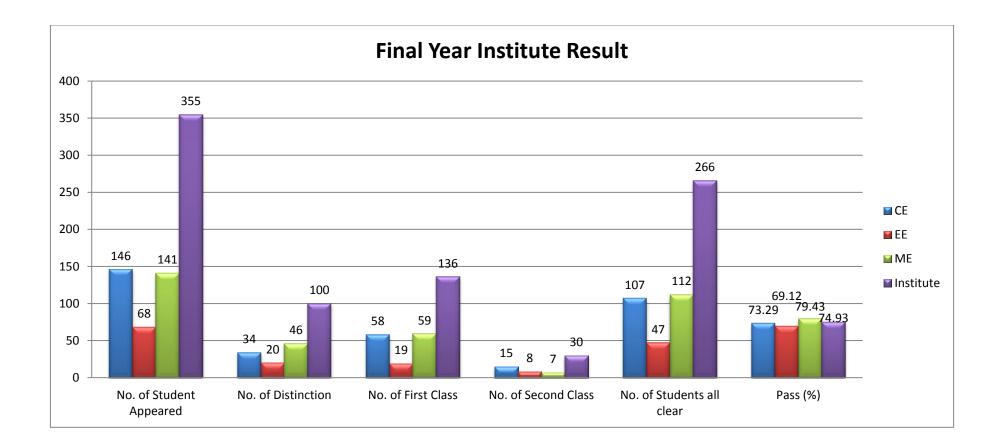

| Final Year Result                                |
|--------------------------------------------------|
| Third Batch Graduated in Academic Year (2018-19) |

| Branch     | No. of<br>Students<br>Appeared | No. of<br>Students in<br>Distinction | No. of<br>Students in<br>First Class | No. of<br>Students in<br>Second Class | No. of<br>Students All<br>Clear | No. of<br>Students<br>Fail | Passing<br>Percentage (%) |
|------------|--------------------------------|--------------------------------------|--------------------------------------|---------------------------------------|---------------------------------|----------------------------|---------------------------|
| Civil      | 146                            | 34                                   | 58                                   | 15                                    | 107                             | 39                         | 73.29                     |
| Electrical | 68                             | 20                                   | 19                                   | 8                                     | 47                              | 21                         | 69.12                     |
| Mechanical | 141                            | 46                                   | 59                                   | 7                                     | 112                             | 29                         | 79.43                     |
| Institute  | 355                            | 100                                  | 136                                  | 30                                    | 266                             | 89                         | 74.93                     |