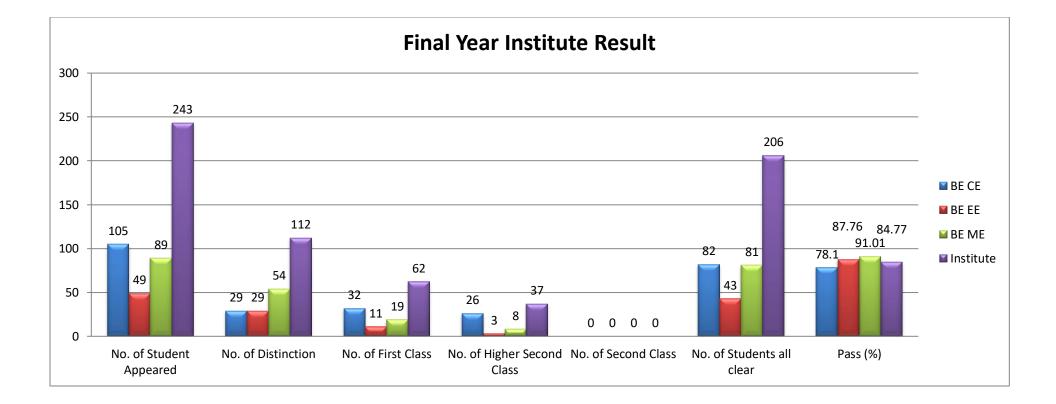

| Final Year Result                                 |
|---------------------------------------------------|
| Second Batch Graduated in Academic Year (2017-18) |

| Branch     | No. of<br>Students<br>Appeared | No. of<br>Students in<br>Distinction | No. of<br>Students in<br>First Class | No. of Students<br>in Higher<br>Second Class | No. of<br>Students in<br>Second Class | No. of<br>Students All<br>Clear | No. of<br>Students<br>Fail | Passing<br>Percentage (%) |
|------------|--------------------------------|--------------------------------------|--------------------------------------|----------------------------------------------|---------------------------------------|---------------------------------|----------------------------|---------------------------|
| Civil      | 105                            | 29                                   | 32                                   | 26                                           | 00                                    | 82                              | 23                         | 78.10                     |
| Electrical | 49                             | 29                                   | 11                                   | 03                                           | 00                                    | 43                              | 06                         | 87.76                     |
| Mechanical | 89                             | 54                                   | 19                                   | 08                                           | 00                                    | 81                              | 08                         | 91.01                     |
| Institute  | 243                            | 112                                  | 62                                   | 37                                           | 00                                    | 206                             | 37                         | 84.77                     |