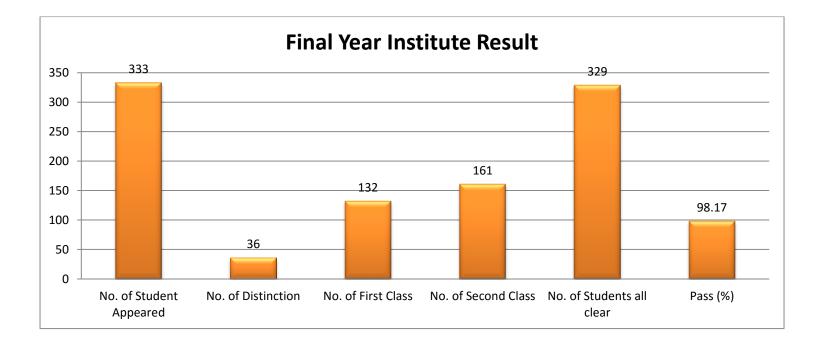

| Final Year Result                                 |  |
|---------------------------------------------------|--|
| Fourth Batch Graduated in Academic Year (2019-20) |  |

| Branch     | No. of<br>Students<br>Appeared | No. of<br>Students in<br>Distinction | No. of<br>Students in<br>First Class | No. of<br>Students in<br>Second Class | No. of<br>Students All<br>Clear | No. of<br>Students<br>Fail | Passing<br>Percentage (%) |
|------------|--------------------------------|--------------------------------------|--------------------------------------|---------------------------------------|---------------------------------|----------------------------|---------------------------|
| Civil      | 133                            | 11                                   | 50                                   | 72                                    | 133                             | 00                         | 100.00                    |
| Electrical | 73                             | 11                                   | 27                                   | 31                                    | 69                              | 04                         | 94.52                     |
| Mechanical | 127                            | 14                                   | 55                                   | 58                                    | 127                             | 00                         | 100.00                    |
| Institute  | 333                            | 36                                   | 132                                  | 161                                   | 329                             | 04                         | 98.17                     |