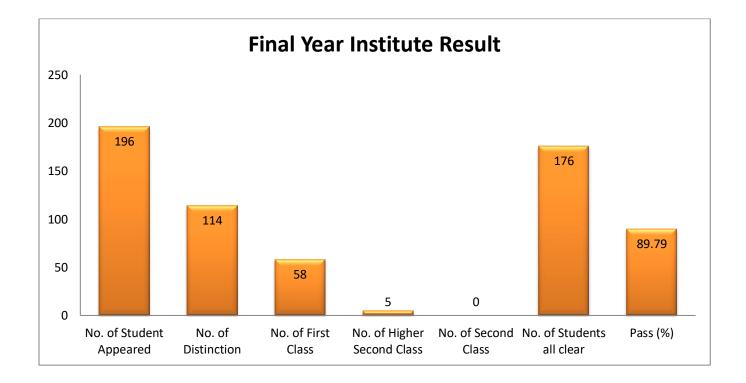

| <b>Final Year Result</b>                         |
|--------------------------------------------------|
| First Batch Graduated in Academic Year (2016-17) |

| Branch     | No. of<br>Students<br>Appeared | No. of<br>Students in<br>Distinction | No. of<br>Students in<br>First Class | No. of Students<br>in Higher<br>Second Class | No. of<br>Students in<br>Second Class | No. of<br>Students All<br>Clear | No. of<br>Students<br>Fail | Passing<br>Percentage (%) |
|------------|--------------------------------|--------------------------------------|--------------------------------------|----------------------------------------------|---------------------------------------|---------------------------------|----------------------------|---------------------------|
| Civil      | 65                             | 31                                   | 23                                   | 02                                           | 00                                    | 56                              | 09                         | 86.15                     |
| Electrical | 29                             | 18                                   | 09                                   | 00                                           | 00                                    | 27                              | 02                         | 93.10                     |
| Mechanical | 102                            | 65                                   | 26                                   | 03                                           | 00                                    | 93                              | 09                         | 91.18                     |
| Institute  | 196                            | 114                                  | 58                                   | 05                                           | 00                                    | 176                             | 20                         | 89.79                     |