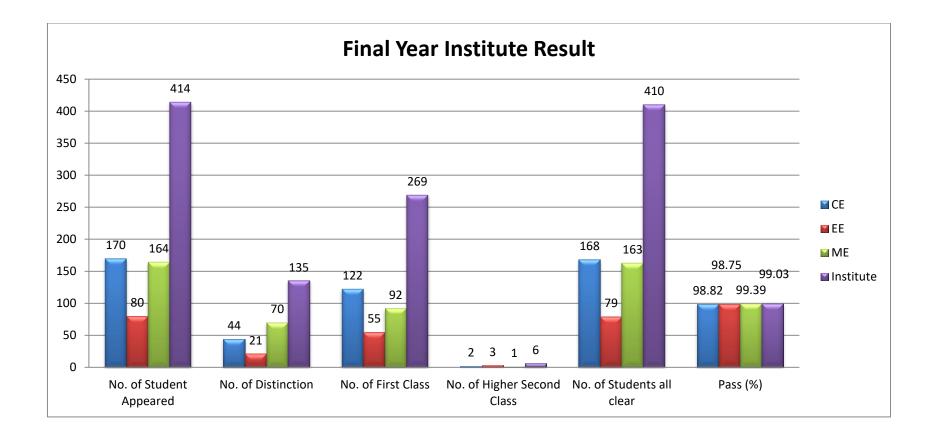

| Final Year Result                                |  |
|--------------------------------------------------|--|
| Fifth Batch Graduated in Academic Year (2020-21) |  |

| Branch     | No. of<br>Students<br>Appeared | No. of<br>Students in<br>Distinction | No. of<br>Students in<br>First Class | No. of<br>Students in<br>Second Class | No. of<br>Students All<br>Clear | No. of<br>Students<br>Fail | Passing<br>Percentage (%) |
|------------|--------------------------------|--------------------------------------|--------------------------------------|---------------------------------------|---------------------------------|----------------------------|---------------------------|
| Civil      | 170                            | 44                                   | 122                                  | 02                                    | 168                             | 02                         | 98.82                     |
| Electrical | 80                             | 21                                   | 55                                   | 03                                    | 79                              | 01                         | 98.75                     |
| Mechanical | 164                            | 70                                   | 92                                   | 01                                    | 163                             | 01                         | 99.39                     |
| Institute  | 414                            | 135                                  | 269                                  | 06                                    | 410                             | 04                         | 99.03                     |