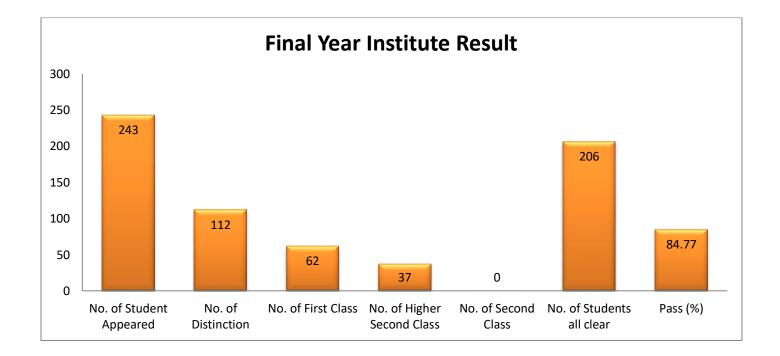

| Final Year Result                                 |
|---------------------------------------------------|
| Second Batch Graduated in Academic Year (2017-18) |

| Branch     | No. of<br>Students<br>Appeared | No. of<br>Students in<br>Distinction | No. of<br>Students in<br>First Class | No. of Students<br>in Higher<br>Second Class | No. of<br>Students in<br>Second Class | No. of<br>Students All<br>Clear | No. of<br>Students<br>Fail | Passing<br>Percentage (%) |
|------------|--------------------------------|--------------------------------------|--------------------------------------|----------------------------------------------|---------------------------------------|---------------------------------|----------------------------|---------------------------|
| Civil      | 105                            | 29                                   | 32                                   | 26                                           | 00                                    | 82                              | 23                         | 78.10                     |
| Electrical | 49                             | 29                                   | 11                                   | 03                                           | 00                                    | 43                              | 06                         | 87.76                     |
| Mechanical | 89                             | 54                                   | 19                                   | 08                                           | 00                                    | 81                              | 08                         | 91.01                     |
| Institute  | 243                            | 112                                  | 62                                   | 37                                           | 00                                    | 206                             | 37                         | 84.77                     |